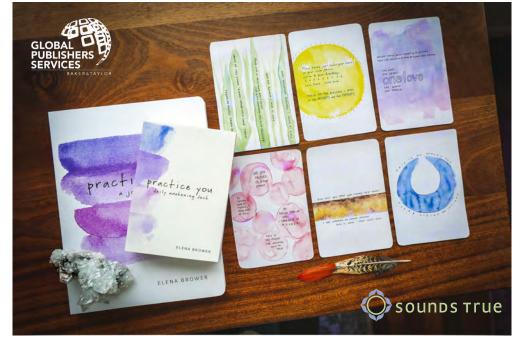

## ELENA BROWER

54 gems of inspiration to discover, illuminate, and nurture your true self

It takes just one simple question, contemplation, or movement of the body to unlock the wisdom, strength, and resources within us. That's the intention behind the *Practice You Daily Awakening Deck*.

Inspired by her bestselling *Practice You:A Journal*, Brower offers here 54 new meditations, writing prompts, moving practices, prayers, and more. Intended to be used either as a complement to the journal or on its own, this deck can be drawn upon at any time to awaken and evolve your best self.

A deck of uncommon inspiration to support simple daily moments of awakening